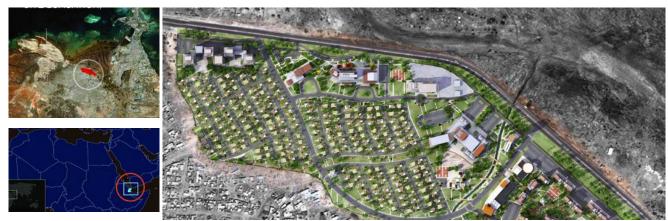

#### A/CPA/287 Study, Design and Construction Supervision of Al-Farwaniya Cultural Center

Ribat Al Bahr

Location : Mauritania // Year : 2010 // Role : Design team leader and Urban Designer