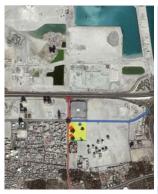

#### A/CPA/287 Study, Design and Construction Supervision of Al-Farwaniya Cultural Center

Ribat Al Bahr

Location : Mauritania // Year : 2010 // Role : Design team leader and Urban Designer